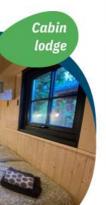

### Cabin lodge

### Cabin lodge

27 m2, with covered terrace

2 bedrooms 1 bedroom with double bed (160cm) 1 bedroom with 2 bunkbeds (80cm)

Dining area, gas hob, fridge/freezer, shower, washbasin, separate wc.