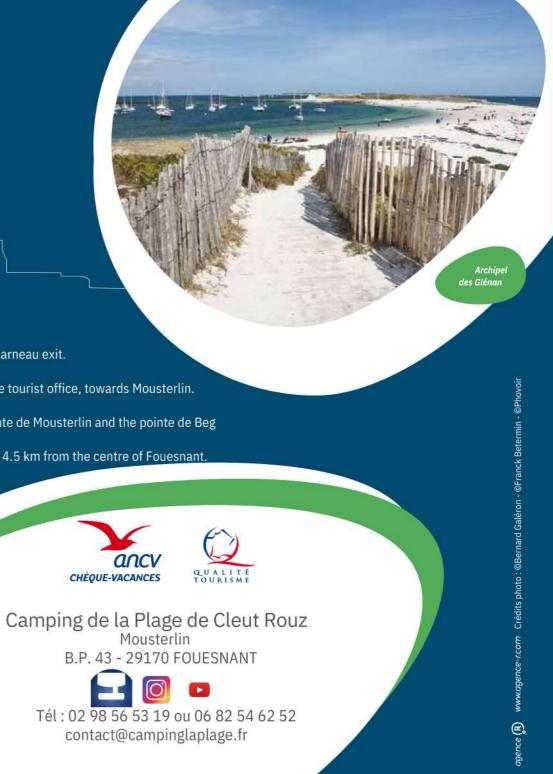

### How to find us :

- Vannes-Lorient expressway, Concarneau exit. Head towards Fouesnant.
- In Fouesnant, turn right before the tourist office, towards Mousterlin.
- Follow the Cleut-Rouz beach.
- On the seafront, between the pointe de Mousterlin and the pointe de Beg Meil.
- The Cleut Rouz beach campsite is 4.5 km from the centre of Fouesnant.

GPS: N47° 51' 15" 0 4° 1' 36"

CHÈQUE-VACANCES

Finistère sud FOUESNANT **Riviera Bretonne** 

www.campinglaplage.fr