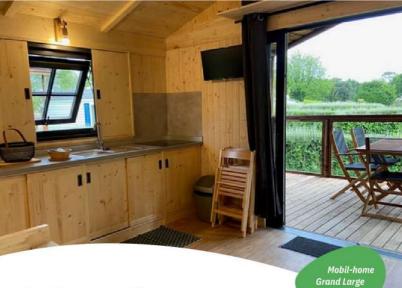

### Mobile-home

40 m2, with covered terace

3 bedrooms and 2 shower rooms 1 en suite bedroom with double bed (160cm) 2 bedrooms, each with 2 80cm beds

Dining area, gas hob, dishwasher, fridge/freezer, 2 showers, washbasin, 2 separate toilets.