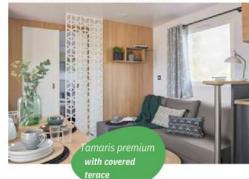

### Mobile-home TAMARIS PREMIUM

32m<sup>2</sup> with covered terrace

3 bedrooms 1 bedroom with 160cm bed 2 bedrooms with 2 80 cm beds

Dining area, table, chairs, gas hob, fridge/freezer, bench seat, shower, washbasin, separate WC