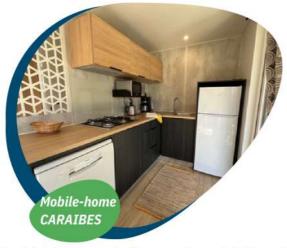

with double<br>bed 140cm. 1 bedroom<br>with 2 single beds 80cm. | 2 bedrooms<br>1 bedroom with double<br>bed 140cm. 1 bedroom<br>with 2 single beds 80cm.    | 2 bedrooms<br>1 bedroom with double<br>bed 140cm. 1 bedroom<br>with 2 single beds 80cm. |
|                                                                                         | Equipment                                                                                  |                                                                                         |
| Dining area, gas stove,<br>fridge/freezer, shower,<br>separate toilet                   | Dining area, gas stove,<br>fridge, bench seating,<br>shower, washbasin,<br>separate toilet | Dining area, electric<br>stove, fridge, shower,<br>separate toilet                      |



The hire price includes : water, gas, electricity, access to the campsite facilities, parking space for one vehicle, crockery, pots and pans, electric coffee machine, microwave, quilts, pillows, mattress covers, garden furniture and parasol.

| Mobile-home                                                                                      | Mobile-home                                                                                                   | Mobile-home                                                                                         | Mobile-home                                                                                         |
|--------------------------------------------------------------------------------------------------|--------------------------------------