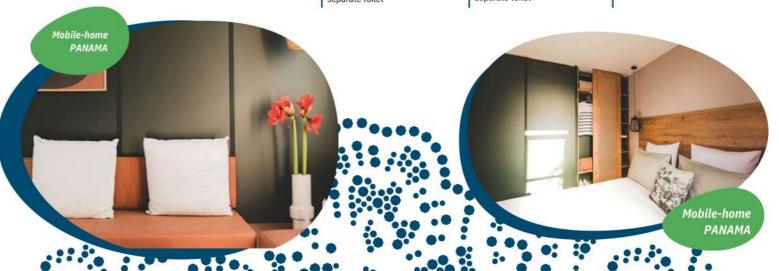

| Mobile-home                                                                                      | Mobile-home                                                                                                   | Mobile-home                                                                                         | Mobile-home                                                                                         |
|--------------------------------------------------------------------------------------------------|---------------------------------------------------------------------------------------------------------------|-----------------------------------------------------------------------------------------------------|-----------------------------------------------------------------------------------------------------|
| ATLANTIQUE                                                                                       | PANAMA                                                                                                        | GRAND LARGE                                                                                         | IROISE                                                                                              |
| 30 m <sup>2</sup>                                                                                | 32 m <sup>2</sup>                                                                                             | 30 m <sup>2</sup>                                                                                   | 34 m <sup>2</sup>                                                                                   |
| with covered wooden terrace                                                                      | with covered terace                                                                                           | with covered terace                                                                                 | with covered terace                                                                                 |
| 2 bedrooms                                                                                       | 2 bedrooms                                                                                                    | 2 bedrooms                                                                                          | 2 en suite bedrooms                                                                                 |
| 1 bedroom with double bed (160 cm).                                                              | 1 bedroom with double bed (160)                                                                               | 1 bedroom with double bed (160)                                                                     | 1 bedroom with a double bed 140                                                                     |
| 1 bedroom with 2 single beds (80cm).                                                             | 1 bedroom with 2 single beds (80)                                                                             | 1 bedroom with 2 single beds (80)                                                                   | 1 bedroom with 2 single beds 80                                                                     |
|                                                                                                  | Équipements                                                                                                   |                                                                                                     |                                                                                                     |
| Dining area, gas stove, fridge/<br>freezer, bench seating, shower,<br>washbasin, separate toilet | Dining area, gas stove, dishwasher<br>fridge/freezer, bench seating,<br>shower, washbasin,<br>separate toilet | Dining area, gas stove,<br>fridge/freezer, bench seating ,<br>shower, washbasin,<br>separate toilet | Dining area, gas stove, fridge/<br>freezer,dishwasher, bench seating<br>, 2 showers and separate WC |