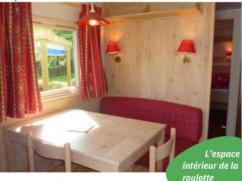

### Roulotte

### 20,40 m2, with pergola

- 2 bedrooms
- 1 bedroom with double bed (140cm)
- 1 bedroom with 2 bunkbeds (80cm)

Dining area, gas stove, fridge, shower, washbasin, separate toilet

séparé.