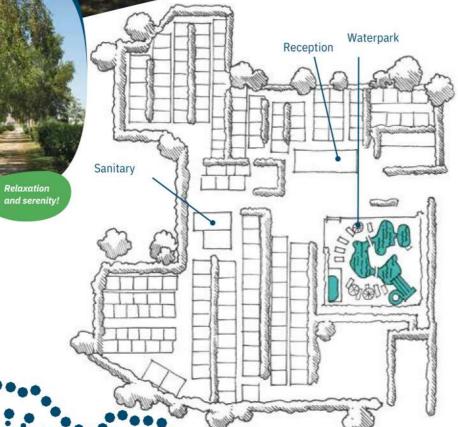

# Welcome to Camping de la Plage de Cleut-Rouz !

For a holiday close to nature : 4-star Campsite. 156 pitches In a 7-acre wooded park 100 meters from the ocean.

waterpark!!

An oasis of

family-friend

campsite!

### **On-site activities**

A variety of activities and facilities Outdoors

• Waterpark: :

pool, paddling pool, waterslides, massage jets, fun pool, aqua relax

•A multisports court :

pétanque, football, volleyball, outdoor table tennis tables, 2 bodyboomers (outdoor fitness machines).

### En intérieur

• Games room with pinball machine, kicker and game of quoits

Bar with covered terrace

TV area

Heated indoor pool